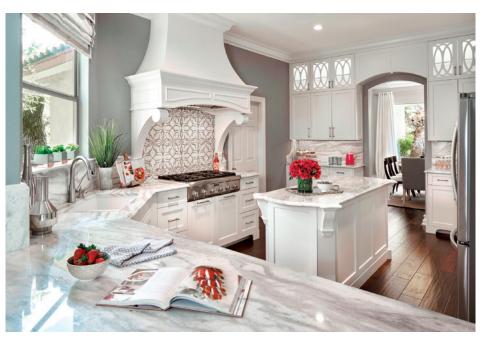

## JANA VALDEZ, INTERIOR DESIGNER, ALLIED ASID & ARMANDO VALDEZ, LICENSED CONTRACTOR

At Haven Design & Construction, we believe in making the remodel process as easy and as streamlined for our clients as possible. That's why, as a husband and wife team, we combine our luxury bath and kitchen design and construction expertise into one dynamic company that takes the project from start to finish. This beautiful kitchen remodel began when our clients dreamed of a classic white kitchen that was both beautiful and functional. The mosaic backsplash caught the eye of the client, and it was a match made in heaven when we found the stunning Mont Blanc quartzite for the countertops. We relocated the range top to an exterior wall and designed a custom range hood to serve as the focal point. The refrigerator was relocated so that the entry to the dining room could be flanked with lighted glass cabinets. An interlocking oval design graces the glass cabinet doors and the motif is repeated on the chandelier. The kitchen was recently awarded the "Best Kitchen Remodel for Region 5 South Central, in the 2017 NARI Regional Contractor of the Year Awards."