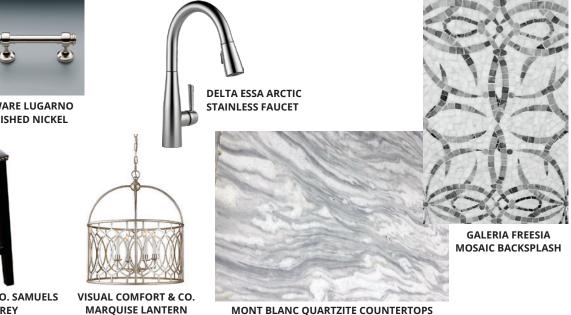

## profile | design board

SHERWIN WILLIAMS® SNOWBOUND SW 7004 (CABINET COLOR) & NETWORK GRAY SW 7073 (WALL COLOR)

**RESTORATION HARDWARE LUGARNO KNOB & PULL IN POLISHED NICKEL** 

DARBY HOME CO. SAMUELS

## JANA VALDEZ, INTERIOR DESIGNER, ALLIED ASID & ARMANDO VALDEZ, LICENSED CONTRACTOR

At Haven Design & Construction, we believe in making the remodel process as easy and as streamlined for our clients as possible. That's why, as a husband and wife team, we combine our luxury bath and kitchen design and construction expertise into one dynamic company that takes the project from start to finish. This beautiful kitchen remodel began when our clients dreamed of a classic white kitchen that was both beautiful and functional. The mosaic backsplash caught the eye of the client, and it was a match made in heaven when we found the stunning Mont Blanc quartzite for the countertops. We relocated the range top to an exterior wall and designed a custom range hood to serve as the focal point. The refrigerator was relocated so that the entry to the dining room could be flanked with lighted glass cabinets. An interlocking oval design graces the glass cabinet doors and the motif is repeated on the chandelier. The kitchen was recently awarded the "Best Kitchen Remodel for Region 5 South Central, in the 2017 NARI Regional Contractor of the Year Awards."